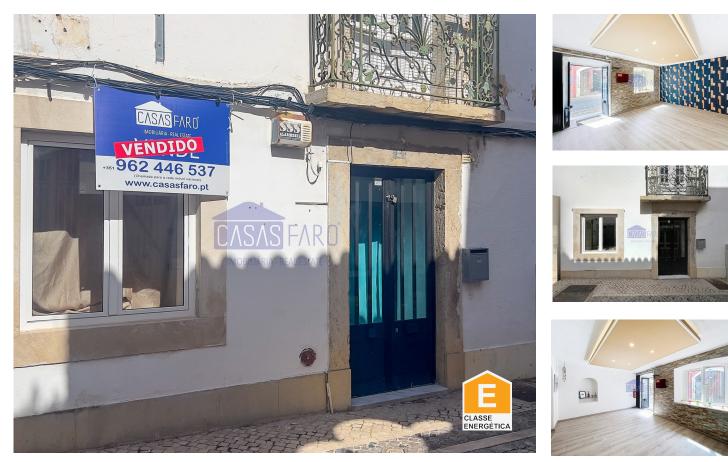

## Refurbished shop in downtown Faro with the possibility of turning it into a home.

Fully refurbished commercial space on the ground floor of a building located in the heart of downtown Faro, home to the city's most important establishments. It currently comprises two rooms, two bathrooms and a kitchen.  $\Box$  The space has recently been remodelled and is ready for use. A space with a lot of potential for business development in a privileged location.

There is the possibility of changing from commerce and services to housing, subject to a change of use at Faro Town Hall.

Completely independent entrance and located 2 minutes from Faro marina. 
□□Unique opportunity to open your business, monetise or even live.□□

## **Property Features**

- Laminated floor
- Views: City view
- Double glazing
- Energetic certification: E
- Renovation year: 2023

• Proximity: Airport, Mountain, Beach, Shopping, Restaurants, City, Open field, Hospital, Pharmacy, Public Transport, Schools, Public Swimming Pools, Playground