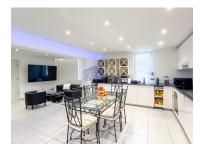

This excellent investment consists of an entrance on the 1st floor, which gives access to a large open-plan living room, a kitchen with LED lights (with all appliances guaranteed for 2 years with the possibility of extending the guarantee to 5 years), an en-suite bedroom, a laundry area and stairs that