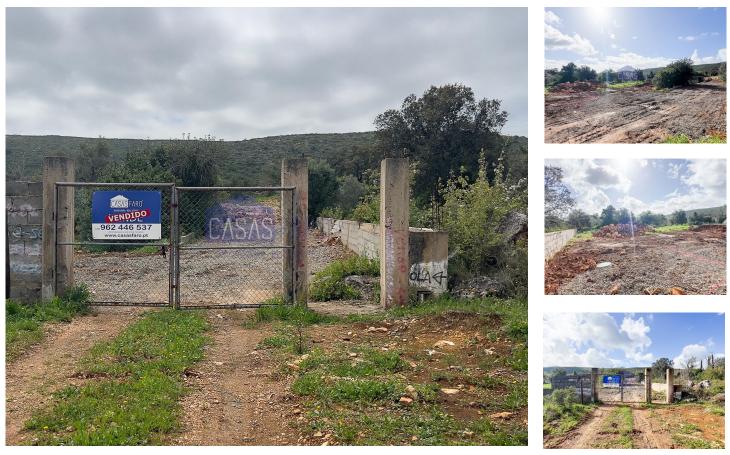

## Urban plot with the possibility of building a villa of up to 300m2, in Querença, Loulé - Algarve

Urban plot located in Amendoeira, Parish of Querença, Municipality of Loulé, Algarve. With 2091m2, this plot of land next to the 523 municipal road is the ideal place to carry out your project to build a detached villa in the Algarve mountains, 27 minutes from Faro (airport) and 10 minutes from the centre of Loulé.

With the possibility of building up to 300m2, this urban plot has unobstructed views and good access to Loulé/São Brás de Alportel.

A septic tank with a capacity of 5000 litres was recently installed.

Come and see this plot of land with lots of potential for your property projects.

## **Property Features**

• Views: Mountain views

CASASFARO/0006 Reference Scan the QR code to view the property

Septic tank

962446537 <sup>2</sup> geral@casasfaro.pt

T +351 962 446 537 <sup>2</sup> · E geral@casasfaro.pt Rua Jornal Correio do Sul n15 AMI 24996