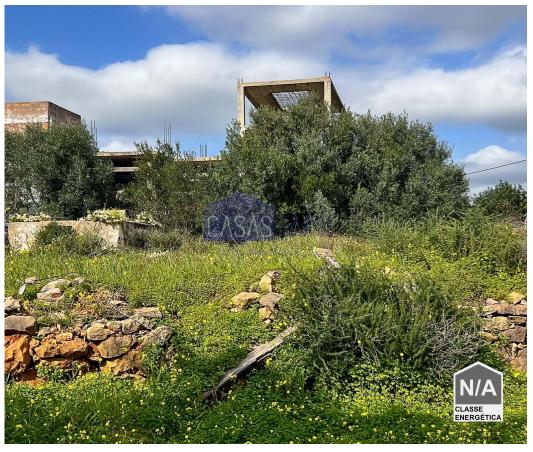

## **RUIN WITH TWO URBAN ITEMS**

House in ruins with 133m2 of constructed area, set in a plot of land with 475m2.

With two urban properties, there is the possibility of building a single house or the opportunity to build two semi-detached houses.

In the area with the reinforced concrete structure (visible in the photos), it will have to be demolished and then the area can be rebuilt, as it is an urban area.

With a tarmac road 100 metres from the property, this is a great asset for those who like good access. It is also just a few minutes from Faro, Estoi or Olhão, which makes this property very attractive for future rural tourism.