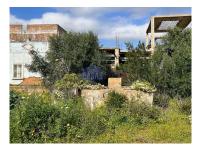

## **RUIN WITH TWO URBAN ITEMS**

House in ruins with 133m2 of constructed area, set in a plot of land with 475m2.

With two urban properties, there is the possibility of building a single house or the opportunity to build two semi-detached houses.

In the area with the reinforced concrete structure (visible in the photos), it will have to be demolished and then the area can be rebuilt, as it is an urban area.

With a tarmac road 100 metres from the property, this is a great asset for those who like good access. It is also just a few minutes from Faro, Estoi or Olhão, which makes this property very attractive for future rural tourism.