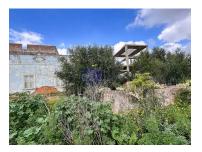

## **RUIN WITH TWO URBAN ITEMS**

House in ruins with 133m2 of constructed area, set in a plot of land with 475m2.

With two urban properties, there is the possibility of building a single house or the opportunity to build two semi-detached houses.

In the area with the reinforced concrete structure (visible in the photos), it will have to be demolished and then the area can be rebuilt, as it is an urban area.

With a tarmac road 100 metres from the property, this is a great asset for those who like good access. It is also just a few minutes from Faro, Estoi or Olhão, which makes this property very attractive for future rural tourism.