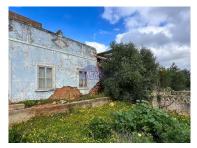

## **RUIN WITH TWO URBAN ITEMS**

House in ruins with 133m2 of constructed area, set in a plot of land with 475m2.

With two urban properties, there is the possibility of building a single house or the opportunity to build two semi-detached houses.

## **Property Features**

• Built year: 1945

• Views: Countryside views

• Floors: 2

• Energetic certification: Exempt

×

CASASFARO 962446537 <sup>2</sup> geral@casasfaro.pt

T +351 962 446 537 <sup>2</sup> · E geral@casasfaro.pt Rua Jornal Correio do Sul n15 AMI 24996